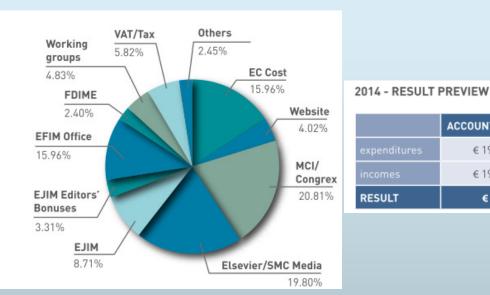

## **EFIM Accounts 2014**

#### **Expenditures 2014**

|              | ACCOUNTS APPROVED | FINAL 31/12/2014 |
|--------------|-------------------|------------------|
| expenditures | € 190,176.12      | € 212,106.63     |
| incomes      | € 190,966.00      | € 203,731.82     |
| RESULT       | € 789.88          | -€ 8,370.81      |