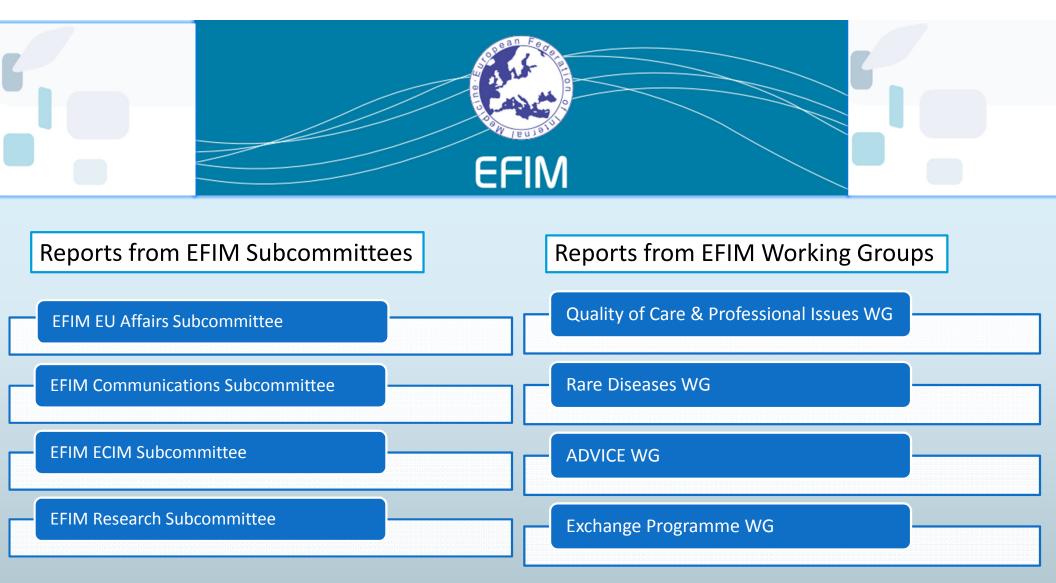

f Internal Medicine            | 1701 |
| 30 | SWITZERLAND    | Swiss Society of General Internal Medicine      | 3468 |
| 31 | TURKEY         | Turkish Society of Internal Medicine            | 1472 |
| 32 | UNITED KINGDOM | Royal College of Physicians                     | 2415 |

**ASSOCIATE MEMBERS** 

Tunisian Society of Internal Medicine Moroccan Society of Internal Medicine Algerian Society of Internal Medicine MEMBER

# **EFIM**

## **EFIM Accounts 2014**

#### **Expenditures 2014**



|              | ACCOUNTS APPROVED | FINAL 31/12/2014 |
|--------------|-------------------|------------------|
| expenditures | € 190,176.12      | € 212,106.63     |
| incomes      | € 190,966.00      | € 203,731.82     |
| RESULT       | € 789.88          | -€ 8,370.81      |

#### Income 2014







Reports: FDIME, YI & EFIM Schools







FDIME Activities in 2014

YI Activity Report 2014

- ESIM Winter Saas-Fee, Switzerland
- ESIM Summer

Costa Rei, Sardinia



# Report from the European Board of Internal Medicine

By EFIM and UEMS







**EJIM** 

• EFIM welcomes all members of the National Societies of EFIM to register to the website for FULL ACCESS to the Journal.

European Journal of Case Reports in Internal Medicine

**EJCRIM** 

 EJCRIM is peer-reviewed with single-blind review and freely accessible to all.
SUBMIT your article NOW!



## **EFIM Congress 2014**

European and Swiss Congress of Internal Medicine 2014 14-16 May 2014, Geneva, Switzerland

European Federation of Internal Medicine (EFIM) | Swiss Society of General Internal Medicine (SSIM)

Together

Upcoming Cong