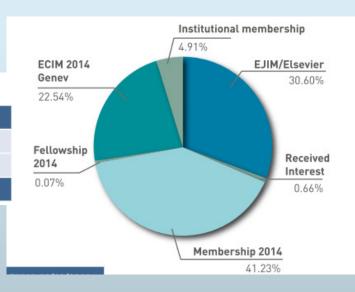

#### Income 2014

Reports: FDIME, YI & EFIM Schools

FDIME Activities in 2014

YI Activity Report 2014

- ESIM Winter Saas-Fee, Switzerland
- ESIM Summer

Costa Rei, Sardinia