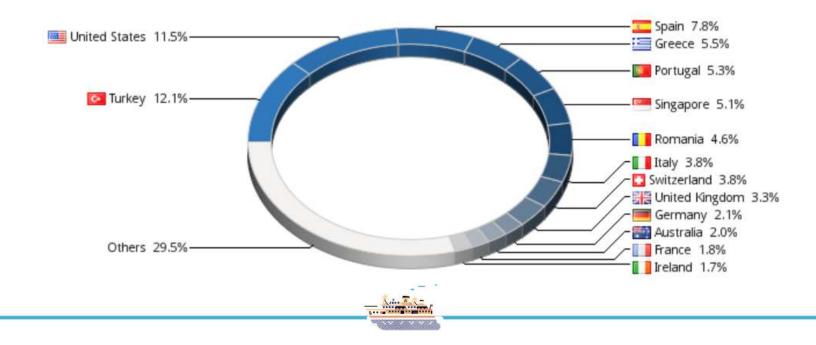

# **Invited Speakers**

| Number of Speakers | 74 |
|--------------------|----|
| Confirmed Speakers | 20 |

### Number of Speakers