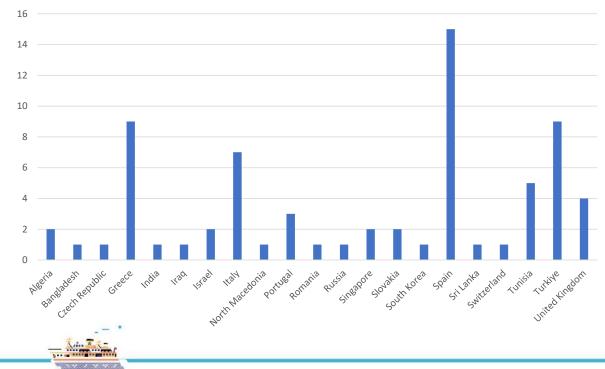

## 26 November!

| Abstracts                 |    |
|---------------------------|----|
| Total Number of Submitted | 69 |
| Abstract                  |    |

#### Number of Submitted Abstract

March, April 2024 Istanbul-Türkiye