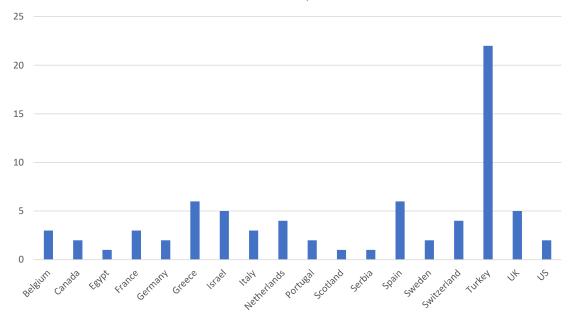

## 26 November!

| Abstracts                 |    |
|---------------------------|----|
| Total Number of Submitted | 69 |
| Abstract                  |    |

#### Number of Submitted Abstract

March, April 2024 Istanbul-Türkiye